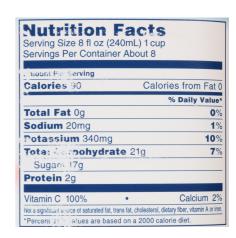

## **INGREDIENTS:**

Grapefruit Juice (Water, Grapefruit Juice Concentrate)

## **ADDITIONAL ATTRIBUTES:**

No sugar added

No artificial colors, flavors or preservatives

100% Vitamin C

Kosher

| - 1 | Is Kosher? | Juice Percentage | Shelf Life | Storage Condition | Min Storage Temp | Max Storage Temp | Gluten Status | Country of Origin |
|-----|------------|------------------|------------|-------------------|------------------|------------------|---------------|-------------------|
|     | Yes        | 100%             | 210 days   | Ambient           | 40               | 65               | No Claim      | on request        |